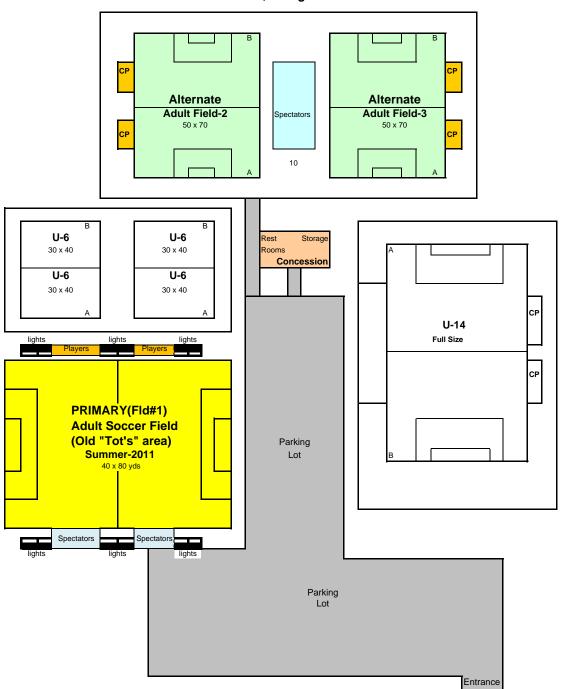

## **Fullerville Park Soccer Complex**

(Adult summer soccer-rel.6/23/11)
Fullerville Park - Ball Park Drive
Villa Rica, Georgia 30180